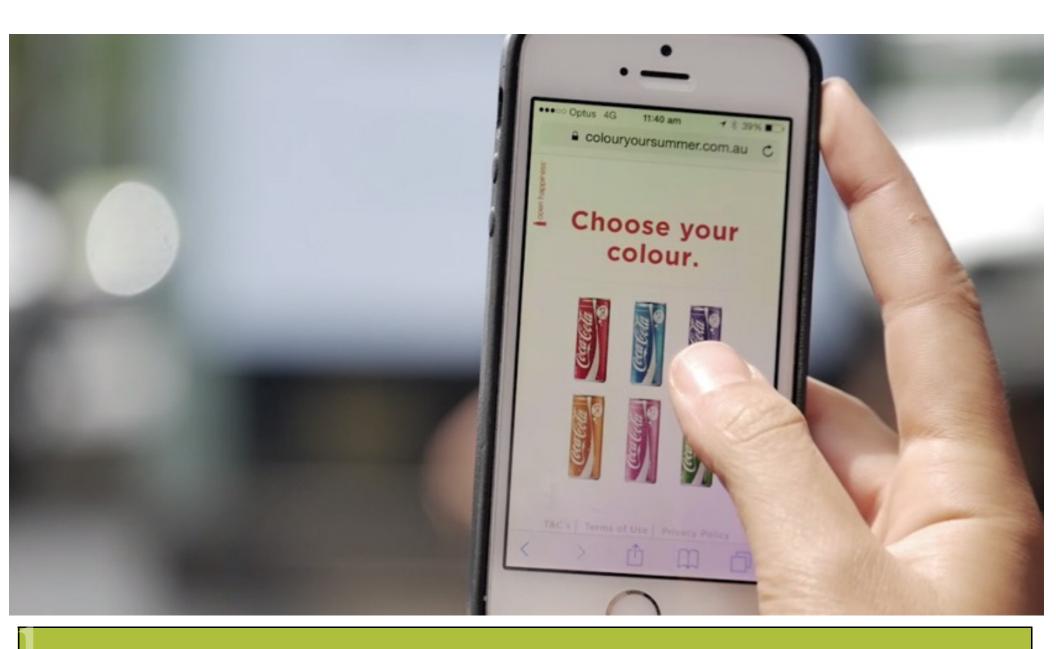

) (i) www.heatstormblog.com/2015\_01\_01\_archive.html

>)

☆自

=

(thrifted dress, roller blades and teddy bear)

I've been trying to get my hands on the new #colouryoursummer Coke cans for ages and finally found some in a service station. And then the next week I realised they've been selling them at my work the whole time (#facepalm)! Ah well, they are so cute I picked up the pink, purple and blue ones and not sure if I will ever drink them or just keep them on the shelf looking cute forever and ever \*\*\*\*\*